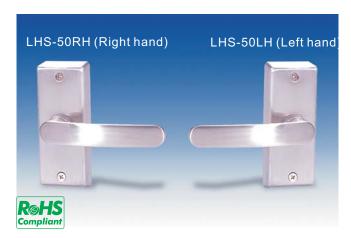

## Statement

LHS-500 switched Lever Handle built in switch output (N/C N/O contacts) for access controller connections. Solid constructed unit brings door egress convenience.

Before installation make sure door is "Left Hand" or "Right Hand".